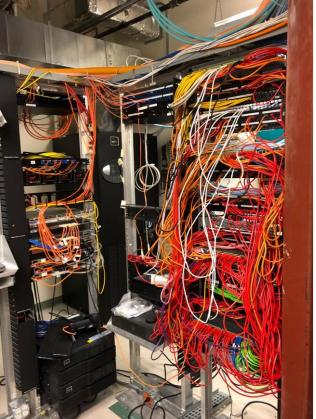

#### Technology Summer 2019 Switch Upgrades

## This concludes the final phase of the district switch upgrade project.

The old style cable management systems have been updated to use onefoot jumpers which allow the switches more room to "breathe" in addition to added efficiency when locating specific ports.

Before

After