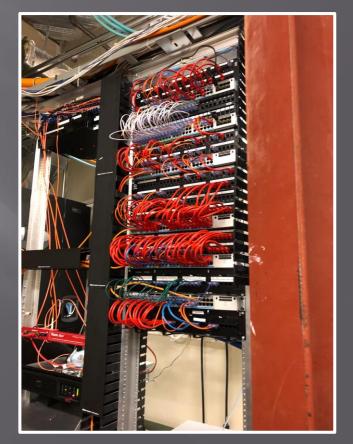

#### Technology Summer 2019 Switch Upgrades

## This concludes the final phase of the district switch upgrade project.

The old style cable management systems have been updated to use onefoot jumpers which allow the switches more room to "breathe" in addition to added efficiency when locating specific ports.

Before

After